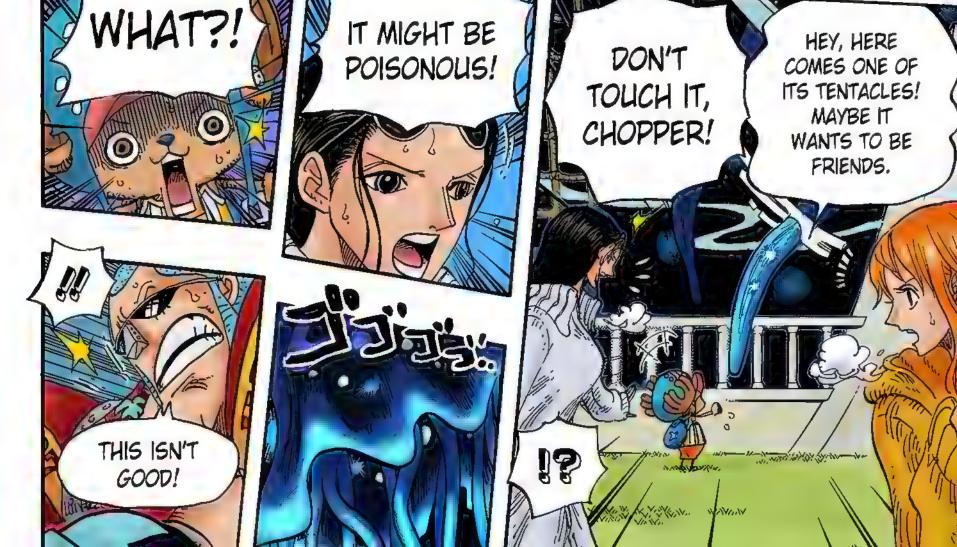

### REQUEST: "CHOPPER BEING SKETCHED BY RACCOON DOGS" BY MOSSARI

IT MUST BE HUNDREDS OF YEARS OLD! THE KRAKEN IS A MONSTER THAT APPEARS IN COUNTLESS LEGENDS!

TAKE A GOOD LOOK! BUT YOU DON'T EVEN NEED A GOOD LOOK! IT'S GIGANTIC!!

WHAT ARE THEY THINKING?! ANYONE WOULD RUN AT THE FIRST SIGHT OF THAT THING! I'D BETTER DO SOMETHING TO PROTECT MYSELF! IT WON'T BE HEALTHY to stay aboard this SHIP FOR LONG!

DON'T BE STUPID! CAN'T YOU SEE ALL THE WRECKED SHIPS IT'S HOLDING? YOU WANT TO END UP LIKE THAT ?!

NO! YOU'LL JUST CUT IT UP! WE'RE KEEPING THAT OCTOPUS AS A PET!

3

I'LL DEFEAT IT WHILE WE'RE WAITING FOR YOU THEN.

I'M GONNA GUYS BUY HIT IT WITH ME SOME SOMETHING HUGE!

YOU

TIME.

NAMI IS WORRIED SPLURT !!! ABOUT ME!